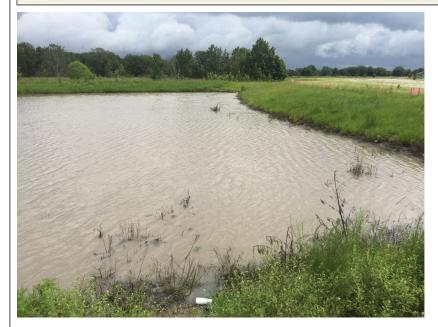

reline vegetation on 6/27/18. Results can typically be seen 10-14 days following a treatment. Monitoring and maintenance will continue as scheduled.

## Epperson Ranch CDDWaterway Inspection Report | 6/21/2018

Site: 29/38







**Comments:** Requires attention

A heavy amount of shoreline erosion was observed at site #29 during the site visit. Shoreline vegetation will require treatment at an upcoming maintenance visit. Results can typically be seen 10-14 days after a treatment.

**Site:** 30/35







Comments: Site looks good

Site #30 and #35 both appeared to be in good condition during the site visit. Both were seen with high water levels and clarity. Monitoring and maintenance will continue as scheduled.

## Epperson Ranch CDDWaterway Inspection Report | 6/21/2018

**Site:** 33/36







#### **Comments:** Treatment in progress

Site #33 was observed with high turbidity and decaying vegetation during the site visit. Active construction sites can increase turbidity in nearby ponds, monitoring will continue. Filamentous algae in site #36 was treated on 6/21/18.

#### **Management Summary**

Maintenance programs have started for many newly excavated ponds in Epperson Ranch CDD, with several included on this month's Waterway Inspection Report. Many sites were observed with positive initial treatment results of existing vegetation. Some sites were recently targeted and will soon have visible results.

Turbidity was high in the water of sites #14 and #33, both of which are close in proximity to active construction sites, which may be influencing the amount of suspended sol