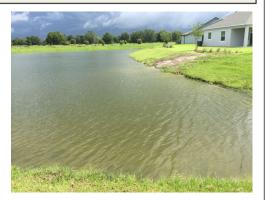

d for shoreline vegetation such as Torpedograss, Sesbania and Dog Fennel on 6/21/18. A minor amount of erosion was observed near the control structure (pictured bottom right).

**Site:** 21







**Comments:** Normal growth observed

Site #21 received a treatment for filamentous algae and shoreline vegetation on 6/27/18. Results can typically be seen 10-14 days following a treatment. Monitoring and maintenance will continue as scheduled.

## Epperson Ranch CDDWaterway Inspection Report | 6/21/2018

Site: 29/38







**Comments:** Requires attention

A heavy amount of shoreline erosion was observed at site #29 during the site visit. Shoreline vegetation will require treatment at an upcoming maintenance visit. Results can typically be seen 10-14 days after a treatment.

**Site:** 30/35







Comments: Site looks good

Site #30 and #35 both appeared to be in good condition during the site visit. Both were seen with high water levels and clarity. Monitoring and maintenance will continue as scheduled.

## Epperson Ranch CDDWaterway Inspection Report | 6/21/2018

**Site:** 33/36







#### **Comments:** Treatment in progress

Site #33 was observed with high turbidity and decaying vegetation during the site visit. Active construction sites can increase turbidity in nearby ponds, monitoring will continue. Filamentous algae in site #36 was treated on 6/21/18.

#### **Management Summary**

Maintenance programs have started for many newly excavated ponds in Epperson Ranch CDD, with several included on this month's Waterway Inspection Report. Many sites were observed with positive