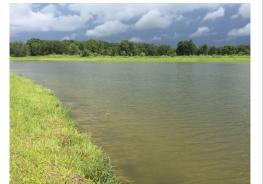

for shoreline vegetation such as Torpedograss, Sesbania and Dog Fennel on 6/21/18. A minor amount of erosion was observed near the control structure (pictured bottom right).

**Site:** 21







**Comments:** Normal growth observed

Site #21 received a treatment for filamentous algae and shoreline vegetation on 6/27/18. Results can typically be seen 10-14 days following a treatment. Monitoring and maintenance will continue as scheduled.

## Epperson Ranch CDDWaterway Inspection Report | 6/21/2018

Site: 29/38







**Comments:** Requires attention

A heavy amount of shoreline erosion was observed at site #29 during the site visit. Shoreline vegetation will require treatment at an upcoming maintenance visit. Results can typically be seen 10-14 days after a treatment.

**Site:** 30/35







Comments: Site looks good

Site #30 and #35 both appeared to be in good condition during the site visit. Both were seen with high water levels and clarity. Monitoring and maintenance will continue as scheduled.

## Epperson Ranch CDDWaterway Inspection Report | 6/21/2018

**Site:** 33/36







#### **Comments:** Treatment in progress

Site #33 was observed with high turbidity and decaying vegetation during the site visit. Active construction sites can increase turbidity in nearby ponds, monitoring will continue. Filamentous algae in site #36 was treated on 6/21/18.

#### **Management Summary**

Maintenance programs have started for many newly excavated ponds in Epperson Ranch CDD, with several included on this month's Waterway Inspection Report. Many sites were observed with positive in