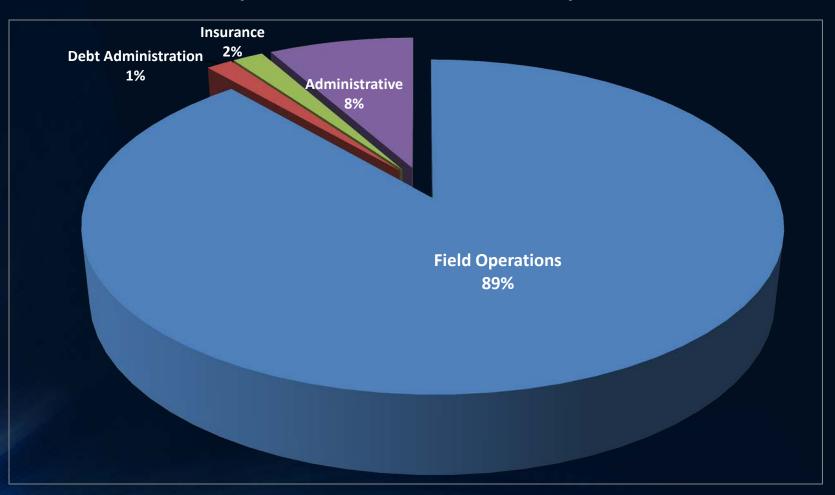

|                                                                     | ADOPTED<br>BUDGET     | BUDGET<br>YEAR-TO-DATE | ACTUAL<br>YEAR-TO-DATE          | VARIANCE<br>FAVORABLE<br>(UNFAVORABLE) |
|---------------------------------------------------------------------|-----------------------|------------------------|---------------------------------|----------------------------------------|
| REVENUES                                                            |                       |                        |                                 |                                        |
| ON ROLL ASSESSMENT OFF ROLL ASSESSMENT ASSESSMENTS VIA LOT CLOSINGS | \$ 105,464<br>417,973 | \$ 105,464<br>417,973  | \$ 92,182<br>196,555<br>107,522 | \$ (13,282)<br>(221,418)<br>107,522    |
| MISCELLANEOUS REVENUE<br>NON-BUDGETED DEVELOPER FUNDING             | -                     | -                      | 340<br>38,760                   | 340<br>38,760                          |
| INTEREST REVENUE TOTAL O&M REVENUES                                 | 523,437               | 523,437                | 435,359                         | (88,078)                               |
| EXPENDITURES                                                        |                       |                        | ,                               | (00,0.0)                               |
| ADMINISTRATIVE:                                                     |                       |                        |                                 |                                        |
| BOARD OF SUPERVISORS                                                | 12,000                | 8,000                  | 3,600                           | 4,400                                  |
| PAYROLL TAXES PAYROLL SERVICES FEE                                  | 916<br>600            | 611<br>400             | 276<br>276                      | 335<br>124                             |
| DISTRICT MANAGER                                                    | 21,000                | 14,000                 | 14,000                          | =                                      |
| PLANNING, COORDINATING & CONTRACT SERVICES<br>TRAVEL PER DIEM       | 36,000<br>100         | 24,000<br>67           | 24,000<br>22                    | 45                                     |
| CONSTRUCTION ACCOUNTING SERVICES                                    | 9,000                 | 9,000                  | 9,000                           | -                                      |
| MEETING ROOM RENTAL                                                 | 2,160                 | 1,440                  | 1,080                           | 360                                    |
| BANK FEES<br>AUDITING SERVICES                                      | 200<br>4,000          | 133<br>3,969           | 104<br>3,969                    | 29                                     |
| REGULATORY & PERMIT FEES                                            | 175                   | 175                    | 175                             | =                                      |
| LEGAL ADVERTISING                                                   | 1,500                 | 1,000                  | 544                             | 456                                    |
| DUES, LICENSES & FEES<br>ENGINEERING SERVICES                       | 10.000                | 6,667                  | 9,407                           | (2.740)                                |
| LEGAL SERVICES                                                      | 10,000                | 6,667                  | 7,245                           | (578)                                  |
| WEBSITE DEVELOPMENT & HOSTING                                       | 720                   | 480                    | 500                             | (20)                                   |
| ASSESMENT COLLECTION FEE MISCELLANEOUS                              | 1,000                 | 667                    | 150                             | 517                                    |
| TOTAL ADMINISTRATIVE                                                | 109,371               | 77,275                 | 74,348                          | 2,927                                  |
| INSURANCE:<br>INSURANCE (PO, Liability, Property & Casuality)       | 2.651                 | 2.651                  | 5 200                           | (2,649)                                |
| TOTAL INSURANCE                                                     | 2,651<br>2,651        | 2,651<br>2,651         | 5,300<br>5,300                  | (2,649)                                |
| BOND SERVICE ADMINISTRATION                                         |                       |                        |                                 |                                        |
| BOND DISSEMINATION FEES                                             | 5,000                 | 5,000                  | 5,000                           | -                                      |
| TRUSTEE FEES                                                        | 8,081                 | 5,388                  | 5,388                           | -                                      |
| ARBITRAGE REPORTING                                                 | 500                   | 500                    | 1,300                           | (800)                                  |
| TOTAL BOND SERVICE ADMINISTRATION                                   | 13,581                | 10,888                 | 11,688                          | (800)                                  |
| FIELD OPERATIONS                                                    | 0.504                 |                        | 224                             | # #40                                  |
| FIELD MANAGER<br>AMENITY MANAGER                                    | 8,781<br>3,000        | 5,854<br>2,000         | 336<br>2,000                    | 5,518                                  |
| FIELD SERVICE MANAGEMENT                                            | 5,000                 | 3,333                  | 3,333                           | -                                      |
| FIELD TRAVEL                                                        | 1,400                 | 933                    | 794                             | 139                                    |
| UTILITY-ELECTRICITY<br>UTILITY-STREETLIGHTS                         | 15,000                | 10,000                 | 7,751                           | 2,249                                  |
| UTILITY- WATER                                                      | 15,000                | 10,000                 | 1,850                           | 8,150                                  |
| PET WASTE REMOVAL                                                   | 2,000                 | 1,333                  | 448                             | 885                                    |
| LAKE/POND MAINTENANCE                                               | 20,000                | 13,333                 | 7,368                           | 5,965                                  |
| LANDSCAPE MAINTENANCE - PHASE 1<br>LANDSCAPE REPLACEMENT - PHASE 1  | 78,600<br>6,000       | 52,400<br>3,900        | 54,500<br>4,807                 | (2,100)<br>(907)                       |
| LANDSCAPE MISCELLANEOUS - PHASE 1                                   | 3,500                 | 3,380                  | 3,380                           | -                                      |
| BUSH HOG MOWING                                                     | 36,000                | 24,000                 | 15,650                          | 8,350                                  |
| IRRIGATION & REPAIR - PHASE 1<br>LANDSCAPE MAINTENANCE - PHASE 2    | 3,500<br>87,747       | 2,333<br>58,498        | 26,084                          | 2,333<br>32,414                        |
| LANDSCAPE REPLACEMENT - PHASE 2                                     | 43,740                | 29,160                 | 1,884                           | 27,276                                 |
| LANDSCAPE MISCELLANEOUS - PHASE 2                                   | 9,579                 | 6,386                  | 351                             | 6,035                                  |
| POND MOWINGS                                                        | 40,002                | 26,668                 | 16,668                          | 10,000                                 |
| IRRIGATION & REPAIR - PHASE 2<br>FIELD MISCELLANEOUS                | 3,500<br>10,485       | 2,333<br>10,485        | 10,900                          | 2,333<br>(415)                         |
| CONTINGENCY                                                         | 5,000                 | 2,495                  | 2,495                           | -                                      |
| NON-BUDGETED FUNDED EXPENDITURES CAPITAL OUTLAY                     | <del>-</del>          | <del>-</del>           | 83,280                          | (83,280)                               |
| TOTAL FIELD OPERATIONS                                              | 397,834               | 268,826                | 243,879                         | 24,947                                 |
| TOTAL EXPENDITURES                                                  | 523,437               | 359,640                | 335,215                         | 24,424                                 |
|                                                                     | 343,431               |                        |                                 |                                        |
| EXCESS OF REVENUE OVER (UNDER) EXPEND.                              | -                     | 163,797                | 100,144                         | (63,654)                               |
| NET CHANGE IN FUND BALANCE                                          | -                     | 163,797                | 100,144                         | (63,654)                               |
| FUND BALANCE - BEGINNING                                            | -                     | -                      | 10,141                          | 10,141                                 |
| FUND BALANCE - ENDING                                               | \$ -                  | \$ 163,797             | \$ 110,285                      | \$ (53,513)                            |