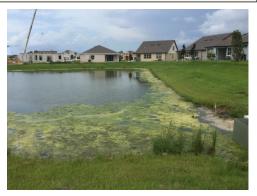

line vegetation on 6/27/18. Results can typically be seen 10-14 days following a treatment. Monitoring and maintenance will continue as scheduled.

## Epperson Ranch CDDWaterway Inspection Report | 6/21/2018

Site: 29/38







**Comments:** Requires attention

A heavy amount of shoreline erosion was observed at site #29 during the site visit. Shoreline vegetation will require treatment at an upcoming maintenance visit. Results can typically be seen 10-14 days after a treatment.

**Site:** 30/35







Comments: Site looks good

Site #30 and #35 both appeared to be in good condition during the site visit. Both were seen with high water levels and clarity. Monitoring and maintenance will continue as scheduled.

## Epperson Ranch CDDWaterway Inspection Report | 6/21/2018

**Site:** 33/36







#### **Comments:** Treatment in progress

Site #33 was observed with high turbidity and decaying vegetation during the site visit. Active construction sites can increase turbidity in nearby ponds, monitoring will continue. Filamentous algae in site #36 was treated on 6/21/18.

#### **Management Summary**

Maintenance programs have started for many newly excavated ponds in Epperson Ranch CDD, with several included on this month's Waterway Inspection Report. Many sites were observed with positive initial treatment results of existing vegetation. Some sites were recently targeted and will soon have visible results.

Turbidity was high in the water of sites #14 and #33, both of which are close in proximity to active construction sites, which may be influencing the amount of suspended solid